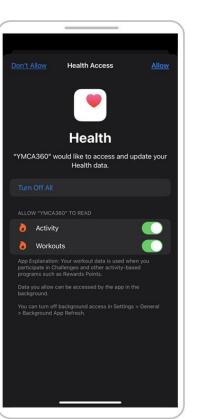

Toggle what information you want to allow YMCA360 to share with your YMCA360.

Once successfully synced and you can edit the access any time by clicking the blue button.

Apple Store

Google Play

FOR YOUTH DEVELOPMENT® FOR HEALTHY LIVING FOR SOCIAL RESPONSIBILITY