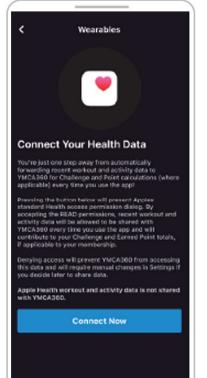

## **DOWNLOAD THE APP**

Earn points for rewards in the YMCA360 app. Download for iOS and Android.

Read the information and if you want to proceed, click on the blue button to grant access in your settings.