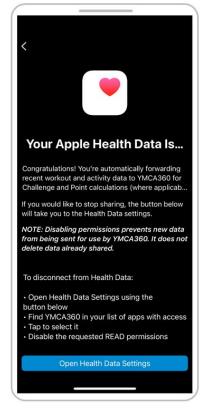

Toggle what information you want to allow YMCA360 to share with your YMCA360.

Once successfully synced and you can edit the access any time by clicking the blue button.

Apple Store

Google Play

FOR YOUTH DEVELOPMENT® FOR HEALTHY LIVING FOR SOCIAL RESPONSIBILITY