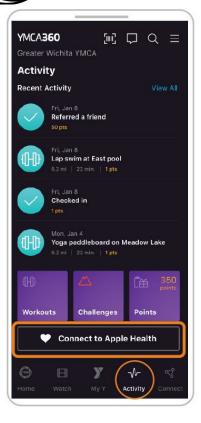

## YMCA360 MOBILE APP How to Connect a Wearable/Device

YMCA**360** 

Select the Activity Page and click "Connect to Apple Health" or "Connect to Google Fit" depending on the device.